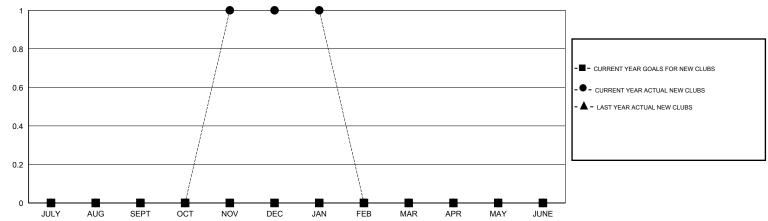

## **LOCATION MICHIGAN**

GMT CA 1

|               |                  | Clubs               |                            |                             |                       |                    | Members            |                              |                             |
|---------------|------------------|---------------------|----------------------------|-----------------------------|-----------------------|--------------------|--------------------|------------------------------|-----------------------------|
|               | RESU             | LTS FOR 2013-2014   |                            |                             | RESULTS FOR 2013-2014 |                    |                    |                              |                             |
| QUARTER       | NEW CLUB<br>GOAL | ACTUAL NEW<br>CLUBS | ACTUAL<br>DROPPED<br>CLUBS | ACTUAL NET<br>GAIN/<br>LOSS | QUARTER               | NEW MEMBER<br>GOAL | ACTUAL NEW MEMBERS | ACTUAL<br>DROPPED<br>MEMBERS | ACTUAL NET<br>GAIN/<br>LOSS |
| JULY/AUG/SEPT | 0                | 0                   | 1                          | -1                          | JULY/AUG/SEPT         | 0                  | 10                 | 40                           | -30                         |
| OCT/NOV/DEC   | 0                | 1                   | 0                          | 1                           | OCT/NOV/DEC           | 0                  | 55                 | 42                           | 13                          |
| JAN/FEB/MAR   | 0                | 0                   | 0                          | 0                           | JAN/FEB/MAR           | 0                  | 9                  | 10                           | -1                          |
| APR/MAY/JUNE  | 0                | 0                   | 0                          | 0                           | APR/MAY/JUNE          | 0                  | 0                  | 0                            | 0                           |

## GOALS AND ACTUAL NEW CLUBS CUMULATIVE

| DROPPED CLUBS: 1        |         | 23 CLUBS OF 42 ADDED 1 OR MORE<br>NEW MEMBERS | GENDER DISTRIBU  MALE  FEMALE | 1,121 (77.10%) 333 (22.90%) |     |
|-------------------------|---------|-----------------------------------------------|-------------------------------|-----------------------------|-----|
| DROPPED MEMBERS         |         |                                               | FEWALE                        | 000 (22.3070)               |     |
| DECEASED CLUB CANCELLED | 20<br>0 | CLICK HERE FOR HEALTH                         | FAMILY UNIT MEMBERS           |                             | 180 |
| OTHER                   | 72      | ASSESSMENT DATA                               | HEAD OF HOUSEHOLD             |                             | 88  |
| TOTAL                   | 92      |                                               | NON-HEAD OF HOUSEHOL          | 92                          |     |