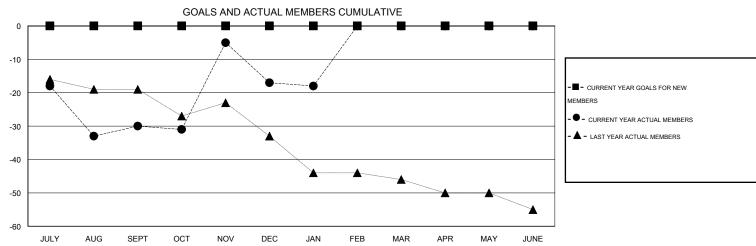

## **LOCATION MICHIGAN**

GMT CA 1

|               |                  | Clubs               |                            |                             |                       |                    | Members            |                              |                             |
|---------------|------------------|---------------------|----------------------------|-----------------------------|-----------------------|--------------------|--------------------|------------------------------|-----------------------------|
|               | RESU             | LTS FOR 2013-2014   |                            |                             | RESULTS FOR 2013-2014 |                    |                    |                              |                             |
| QUARTER       | NEW CLUB<br>GOAL | ACTUAL NEW<br>CLUBS | ACTUAL<br>DROPPED<br>CLUBS | ACTUAL NET<br>GAIN/<br>LOSS | QUARTER               | NEW MEMBER<br>GOAL | ACTUAL NEW MEMBERS | ACTUAL<br>DROPPED<br>MEMBERS | ACTUAL NET<br>GAIN/<br>LOSS |
| JULY/AUG/SEPT | 0                | 0                   | 1                          | -1                          | JULY/AUG/SEPT         | 0                  | 10                 | 40                           | -30                         |
| OCT/NOV/DEC   | 0                | 1                   | 0                          | 1                           | OCT/NOV/DEC           | 0                  | 55                 | 42                           | 13                          |
| JAN/FEB/MAR   | 0                | 0                   | 0                          | 0                           | JAN/FEB/MAR           | 0                  | 9                  | 10                           | -1                          |
| APR/MAY/JUNE  | 0                | 0                   | 0                          | 0                           | APR/MAY/JUNE          | 0                  | 0                  | 0                            | 0                           |